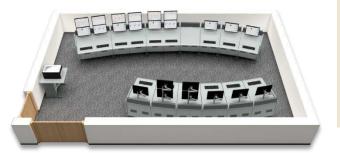

At Adarsha, we use our experience and knowledge to assess those requirements and, based on the type of operation, the size of the location and numbers of operators, design and recommend the right solution using our modular Centra Command Console.

Prior to manufacture and installation we offer a free 3D colour rendering service. This provides all stakeholders with a true life visualisation of their chosen Control Room design.