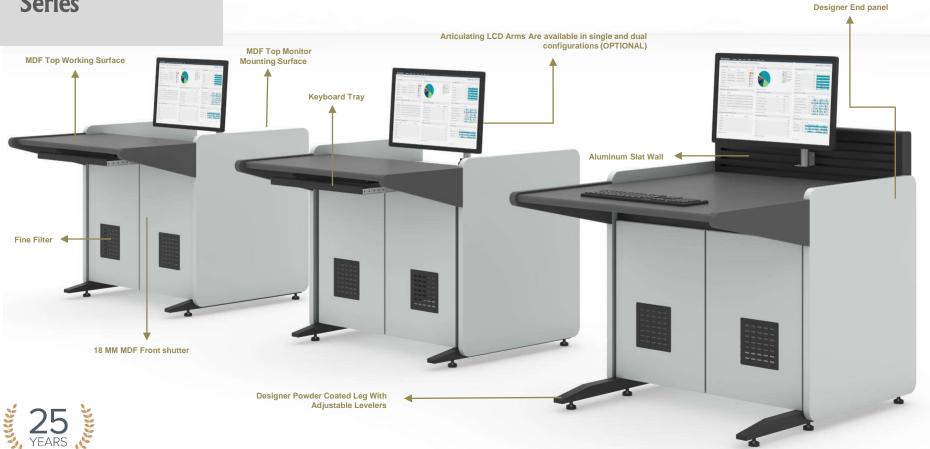

# **Compact Series**

# **Compact Series**

Articulating LCD Arms Are available in single and dual configurations (OPTIONAL)