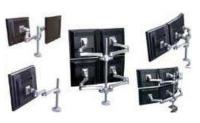

### monitor arms

Features include:

Highly flexible with vertical & horizontal, tilt & swivel movement Touch screen stable
Height adjustment 80mm - 500mm
Supports monitors up to 12kgs
Cable management
75mm and 100mm VESA mounts
Supplied with 'through desk' grommet & desk clamp fittings
Quick & simple installation