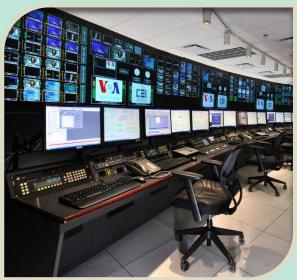

The often highly technical Oil and Gas industry has its own unique challenges, monitor and control often being one critical area. Adarsha expertise in the design and layout of control room consoles, and bespoke control room furniture provide customers with an ergonomic and efficient solution.

Increasingly control rooms are operating 24 hours a day 365 days a year, with many different types of systems and equipment's located into a single room.

Utilising our Centra Command Console,
Adarsha are able to provide solutions
from small to large scale new control rooms
or retrofits complying with the requirements of
materials, project specific features such as
offshore environments and materials. Adarsha
provides the definitive solution

# **Control room**

For many businesses the control room is the heart of the operation, where many processes are undertaken and key decisions are made on a daily basis. Adarsha believe that it is vitally important to create an efficient and ergonomic environment which functions correctly, especially during periods of critical demand.

At Adarsha, we use our experience and knowledge to assess those requirements and, based on the type of operation, the size of the location and numbers of operators, design and recommend the right solution using our modular Centra Command Console.