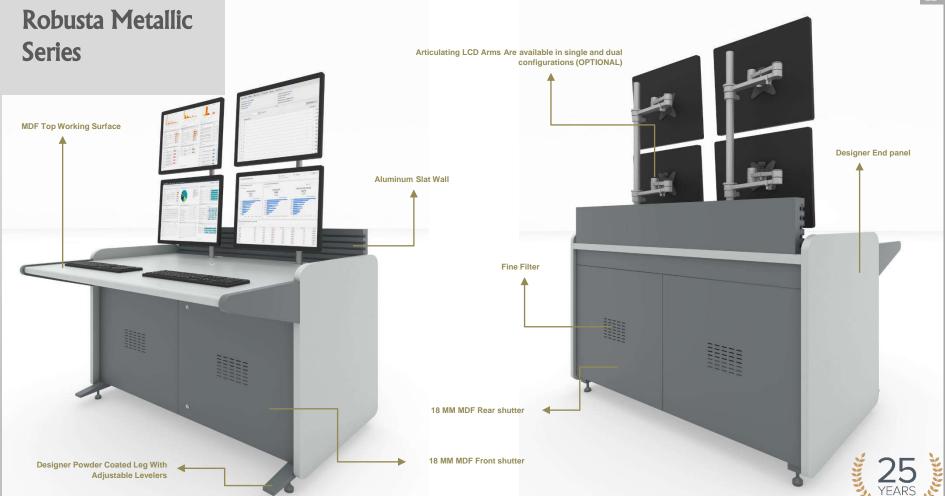

most demanding industrial applications, consistently exceeds our customer's expectations.

With unrivalled expertise in the design of Control Room furniture's we understand the Critical importance of space, ergonomics and operator comfort.

# **NG RESPONSE SERIES** Articulating LCD Arms Are available in single and dual configurations (OPTIONAL) Ш **Aluminum Slat Wall** MDF Top Working Surface **DUAL HIEGHT ADJUST** Designer End panel CAM LOCK HALF ROUND PU → 18 MM MDF Front shutter Fine Filter





# **Compact Series**



# **Compact Series**

Articulating LCD Arms Are available in single and dual configurations (OPTIONAL)



# **Compact Series**

Articulating LCD Arms Are available in single and dual configurations (OPTIONAL)



# Robusta Metallic Series



# Robusta Metallic Series







# Robusta Metallic Series







# NG Response Series



# NG Response Series

Electrical Operated Motorized Lifting Column MDF Top Working Surface Articulating LCD Arms Are available in single and dual configurations (OPTIONAL) **Aluminum Slat Wall** Fine Filter Designer Powder Coated Leg With Adjustable Levelers

# **Printer Tables**





# **CONTACT US**



Adarsha Control Systems Pvt Ltd. A-273, 6th Main Road, 2nd Stage, Peenya Industrial Area, Bangalore -560 058, Karnataka, India



Nagesh HDirector – Marketing



+91 9845411953



**+91 80 40493666** 



→ +91 80 28362174



> info@adarshacontrol.com

nagesh@adarshacontrol.com



www.adarshacontrol.com