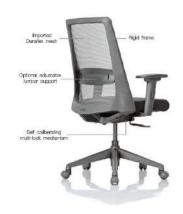

# chairs

# 24/7 chairs

#### Features include :

Backrest angle adjustment to 16 degrees air lumbar support tip-up armrests contoured cushions seat tilt seat tilt tension adjuster height adjustment (gas assisted) 5 star base double wheel castors robust steel frame service parts available headrest