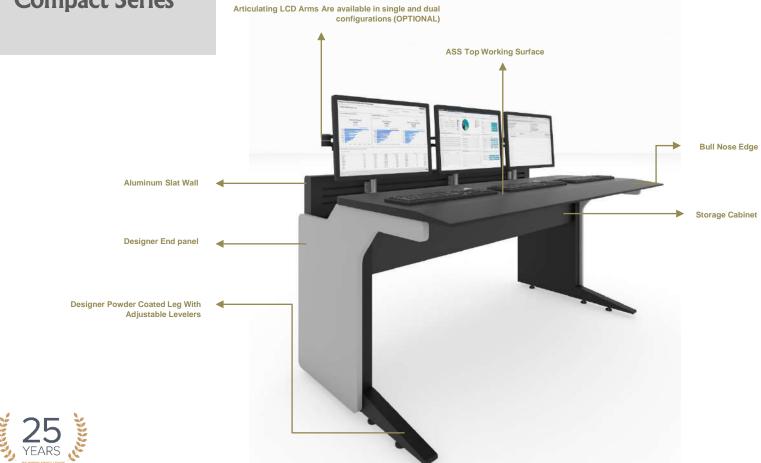

# **Compact Series**

# **Compact Series**

Articulating LCD Arms Are available in single and dual configurations (OPTIONAL)