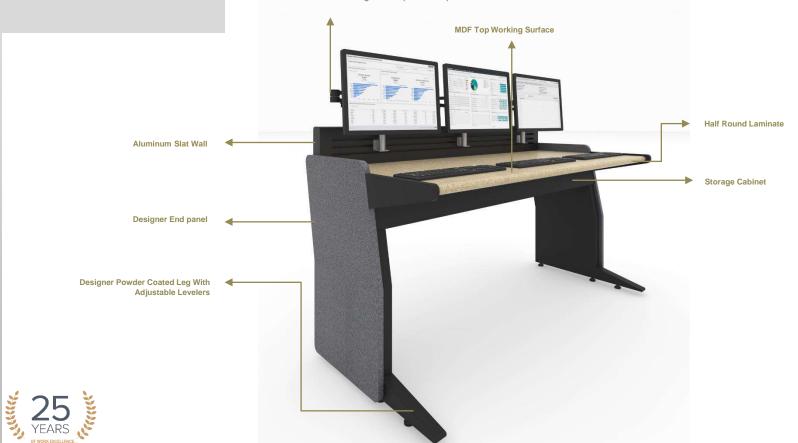

n the exceptional service we offer to all our clients.

The company's commitment to project management, quality, and build, ensures the solutions we offer for even the most demanding industrial applications, consistently exceeds our customer's expectations.

With unrivalled expertise in the design of Control Room furniture's we understand the Critical importance of space, ergonomics and operator comfort.

# **NG RESPONSE SERIES** Articulating LCD Arms Are available in single and dual configurations (OPTIONAL) Ш **Aluminum Slat Wall** MDF Top Working Surface **DUAL HIEGHT ADJUST** Designer End panel CAM LOCK HALF ROUND PU → 18 MM MDF Front shutter Fine Filter





# **Compact Series**



# **Compact Series**

Articulating LCD Arms Are available in single and dual configurations (OPTIONAL)



# **Compact Series**

Articulating LCD Arms Are available in single and dual configurations (OPTIONAL)



# Robusta Metallic Series



# Robusta Metallic Series







# Robusta Metallic Series







# NG Response Series



# NG Response Series

Electrical Operated Motorized Lifting Column MDF Top Working Surface Articulating LCD Arms Are available in single and dual configurations (OPTIONAL) **Aluminum Slat Wall** Fine Filter Designer Powder Coated Leg With Adjustable Levelers

# **Printer Tables**





# **CONTACT US**



Adarsha Control Systems Pvt Ltd. A-273, 6th Main Road, 2nd Stage, Peenya Industrial Area, Bangalore -560 058, Karnataka, India



Nagesh HDirector – Marketing



+91 9845411953



**+91 80 40493666** 



→ +91 80 28362174



> info@adarshacontrol.com

nagesh@adarshac