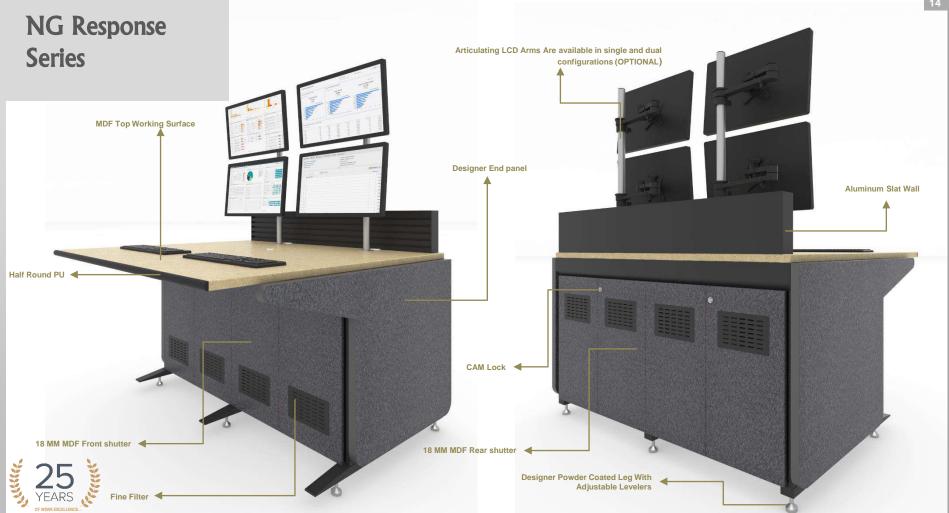

# NG Response Series

# NG Response Series

Electrical Operated Motorized Lifting Column MDF Top Working Surface Articulating LCD Arms Are available in single and dual configurations (OPTIONAL) **Aluminum Slat Wall** Fine Filter Designer Powder Coated Leg With Adjustable Levelers