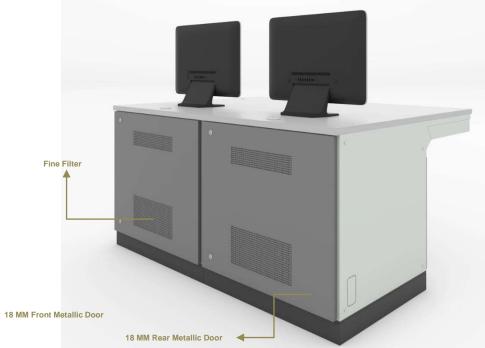

cations, consistently exceeds our customer's expectations.

With unrivalled expertise in the design of Control Room furniture's we understand the Critical importance of space, ergonomics and operator comfort.

# **NG RESPONSE SERIES** Articulating LCD Arms Are available in single and dual configurations (OPTIONAL) Ш **Aluminum Slat Wall** MDF Top Working Surface **DUAL HIEGHT ADJUST** Designer End panel CAM LOCK HALF ROUND PU → 18 MM MDF Front shutter Fine Filter





# **Compact Series**



# **Compact Series**

Articulating LCD Arms Are available in single and dual configurations (OPTIONAL)



# **Compact Series**

Articulating LCD Arms Are available in single and dual configurations (OPTIONAL)



# Robusta Metallic Series



# Robusta Metallic Series







# Robusta Metallic Series







# NG Response Series



# NG Response Series

Electrical Operated Motorized Lifting Column MDF Top Working Surface Articulating LCD Arms Are available in single and dual configurations (OPTIONAL) **Aluminum Slat Wall** Fine Filter Designer Powder Coated Leg With Adjustable Levelers

# **Printer Tables**





# **CONTACT US**



Adarsha Control Systems Pvt Ltd. A-273, 6th Main Road, 2nd Stage, Peenya Industrial Area, Bangalore -560 058, Karnataka, India



Nagesh HDirector – Marketing



+91 9845411953



**+91 80 40493666** 



→ +91 80 28362174



> info@adarshacontrol.com

nagesh@adarshacontrol.com



www.adarshacontrol.com