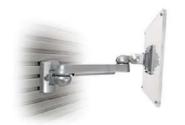

### monitor arms

Features include:

Highly flexible with vertical & horizontal, tilt & swivel movement Touch screen stable
Height adjustment 80mm - 500mm
Supports monitors up to 12kgs
Cable management
75mm and 100mm VESA mounts
Supplied with 'through desk' grommet & desk clamp fittings
Quick & simple installation