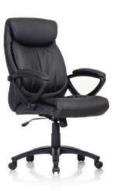

# chairs

# 24/7 chairs

#### Features include :

Backrest angle adjustment to 16 degrees air lumbar support tip-up armrests contoured cushions seat tilt seat tilt tension adjuster height adjustment (gas assisted) 5 star base double wheel castors robust steel frame service parts available headrest