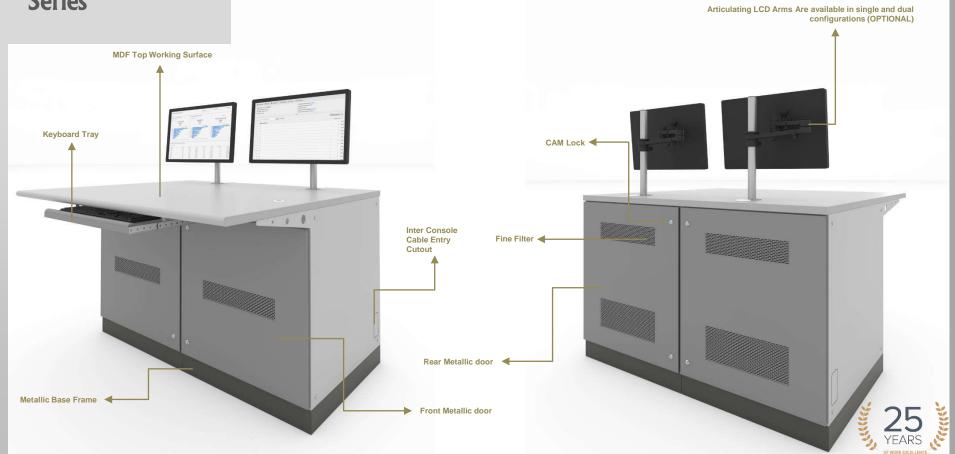

# **Compact Series**

# **Compact Series**

Articulating LCD Arms Are available in single and dual configurations (OPTIONAL)