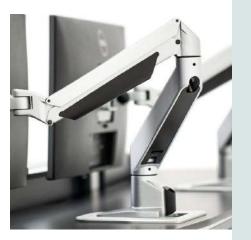

### monitor arms

Features include:

Highly flexible with vertical & horizontal, tilt & swivel movement Touch screen stable
Height adjustment 80mm - 500mm
Supports monitors up to 12kgs
Cable management
75mm and 100mm VESA mounts
Supplied with 'through desk' grommet & desk clamp fittings
Quick & simple installation