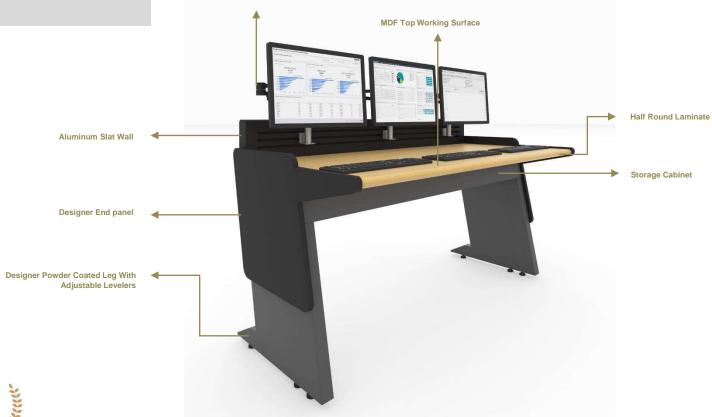

ality, and build, ensures the solutions we offer for even the most demanding industrial applications, consistently exceeds our customer's expectations.

With unrivalled expertise in the design of Control Room furniture's we understand the Critical importance of space, ergonomics and operator comfort.

# **NG RESPONSE SERIES** Articulating LCD Arms Are available in single and dual configurations (OPTIONAL) Ш **Aluminum Slat Wall** MDF Top Working Surface **DUAL HIEGHT ADJUST** Designer End panel CAM LOCK HALF ROUND PU → 18 MM MDF Front shutter Fine Filter





# **Compact Series**



# **Compact Series**

Articulating LCD Arms Are available in single and dual configurations (OPTIONAL)



# **Compact Series**

Articulating LCD Arms Are available in single and dual configurations (OPTIONAL)



# Robusta Metallic Series



# Robusta Metallic Series







# Robusta Metallic Series







# NG Response Series



# NG Response Series

Electrical Operated Motorized Lifting Column MDF Top Working Surface Articulating LCD Arms Are available in single and dual configurations (OPTIONAL) **Aluminum Slat Wall** Fine Filter Designer Powder Coated Leg With Adjustable Levelers

# **Printer Tables**





# **CONTACT US**



Adarsha Control Systems Pvt Ltd. A-273, 6th Main Road, 2nd Stage, Peenya Industrial Area, Bangalore -560 058, Karnataka, India



Nagesh HDirector – Marketing



+91 9845411953



**+91 80 40493666** 



→ +91 80 28362174



> info@adarshacontrol.com

nagesh@adarshacontrol.com



www.adarshacontrol.com