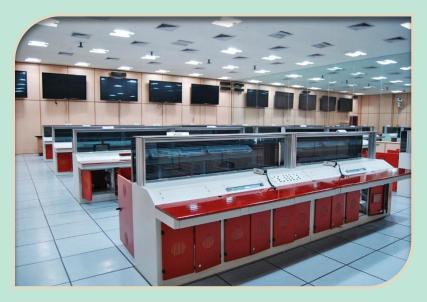

# **Control room**

For many businesses the control room is the heart of the operation, where many processes are undertaken and key decisions are made on a daily basis. Adarsha believe that it is vitally important to create an efficient and ergonomic environment which functions correctly, especially during periods of critical demand.

In many cases the control room reflects the image of a company and can be the face of the organisation; therefore the design and layout of the control room can become a major issue during the construction phase

At Adarsha, we use our experience and knowledge to assess those requirements and, based on the type of operation, the size of the location and numbers of operators, design and recommend the right solution using our modular Centra Command Console.

Prior to manufacture and installation we offer a free 3D colour rendering service. This provides all stakeholders with a true life visualisation of their chosen Control Room design.