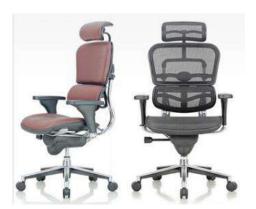

# chairs

# 24/7 chairs

#### Features include :

Backrest angle adjustment to 16 degrees air lumbar support tip-up armrests contoured cushions seat tilt seat tilt tension adjuster height adjustment (gas assisted) 5 star base double wheel castors robust steel frame service parts available headrest