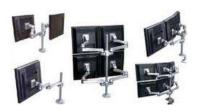

### monitor arms

Features include:

Highly flexible with vertical & horizontal, tilt & swivel movement Touch screen stable
Height adjustment 80mm - 500mm
Supports monitors up to 12kgs
Cable management
75mm and 100mm VESA mounts
Supplied with 'through desk' grommet & desk clamp fittings
Quick & simple installation