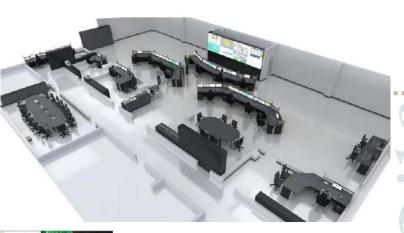

# **Control room**

For many businesses the control room is the heart of the operation, where many processes are undertaken and key decisions are made on a daily basis. Adarsha believe that it is vitally important to create an efficient and ergonomic environment which functions correctly, especially during periods of critical demand.

In many cases the control room reflects the image of a company and can be the face of the organisation; therefore the design and layout of the control room can become a major issue during the construction phase

At Adarsha, we use our experience and knowledge to assess those requirements and, based on the type of operation, the size of the location and numbers of operators, design and recommend the right solution using our modular Centra Command Console.

Prior to manufacture and installation we offer a free 3D colour rendering service. This provides all stakeholders with a true life visualisation of their chosen Control Room design.