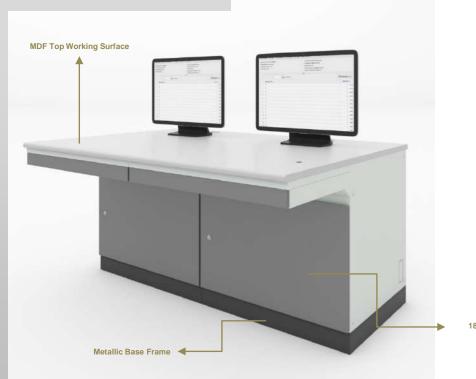

lications, consistently exceeds our customer's expectations.

With unrivalled expertise in the design of Control Room furniture's we understand the Critical importance of space, ergonomics and operator comfort.

# **NG RESPONSE SERIES** Articulating LCD Arms Are available in single and dual configurations (OPTIONAL) Ш **Aluminum Slat Wall** MDF Top Working Surface **DUAL HIEGHT ADJUST** Designer End panel CAM LOCK HALF ROUND PU → 18 MM MDF Front shutter Fine Filter





# **Compact Series**



# **Compact Series**

Articulating LCD Arms Are available in single and dual configurations (OPTIONAL)



# **Compact Series**

Articulating LCD Arms Are available in single and dual configurations (OPTIONAL)



# Robusta Metallic Series



# Robusta Metallic Series







# Robusta Metallic Series







# NG Response Series



# NG Response Series

Electrical Operated Motorized Lifting Column MDF Top Working Surface Articulating LCD Arms Are available in single and dual configurations (OPTIONAL) **Aluminum Slat Wall** Fine Filter Designer Powder Coated Leg With Adjustable Levelers

# **Printer Tables**





# **CONTACT US**



Adarsha Control Systems Pvt Ltd. A-273, 6th Main Road, 2nd Stage, Peenya Industrial Area, Bangalore -560 058, Karnataka, India



Nagesh HDirector – Marketing



+91 9845411953



**+91 80 40493666** 



→ +91 80 28362174



> info@adarshacontrol.com

nagesh@adarshacontrol.com



www.adarshacontrol.com