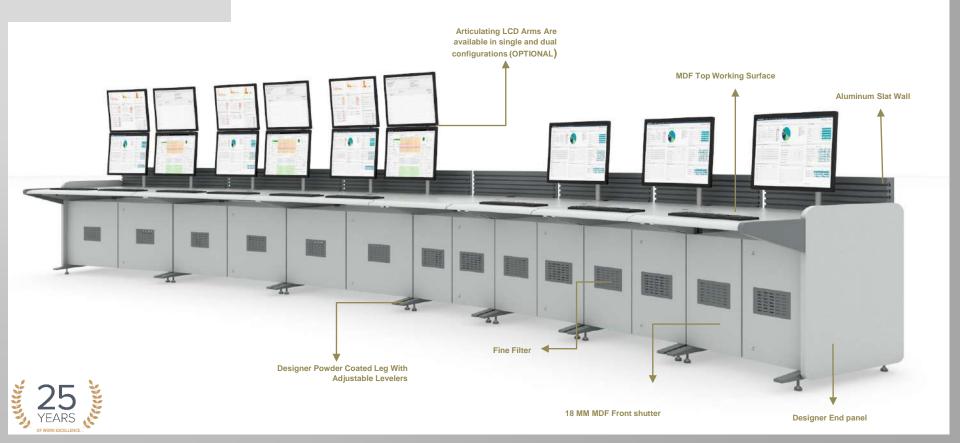

# **NG RESPONSE SERIES** Articulating LCD Arms Are available in single and dual configurations (OPTIONAL) Ш **Aluminum Slat Wall** MDF Top Working Surface **DUAL HIEGHT ADJUST** Designer End panel CAM LOCK HALF ROUND PU → 18 MM MDF Front shutter Fine Filter

# NG Response Series

# NG Response Series

Electrical Operated Motorized Lifting Column MDF Top Working Surface Articulating LCD Arms Are available in single and dual configurations (OPTIONAL) **Aluminum Slat Wall** Fine Filter Designer Powder Coated Leg With Adjustable Levelers