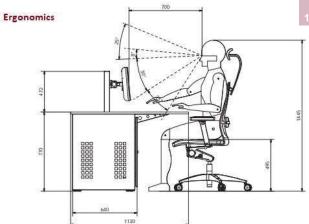

#### Our service include:

- ☐ Ergonomic design based on ISO 11064
- Experienced design team
- ☐ 3D Layout planning service
- ☐ Cutting edge design software
- Concept drawings
- Dedicated project manager
- ☐ Design Mock Up & Prototyping
- ☐ Delivery & Installation

The often highly technical Oil and Gas industry has its own unique challenges, monitor and control often being one critical area. Adarsha expertise in the design and layout of control room consoles, and bespoke control room furniture provide customers with an ergonomic and efficient solution.

# **Control room**

For many businesses the control room is the heart of the operation, where many processes are undertaken and key decisions are made on a daily basis. Adarsha believe that it is vitally important to create an efficient and ergonomic environment which functions correctly, especially during periods of critical demand.

In many cases the control room reflects the image of a company and can be the face of the organisation; therefore the design and layout of the control room can become a major issue during the construction phase

At Adarsha, we use our experience and knowledge to assess those requirements and, based on the type of operation, the size of the location and numbers of operators, design and recommend the right solution using our modular Centra Command Console.

Prior to manufacture and installation we offer a free 3D colour rendering service. This provides all stakeholders with a true life visualisation of their chosen Control Room design.