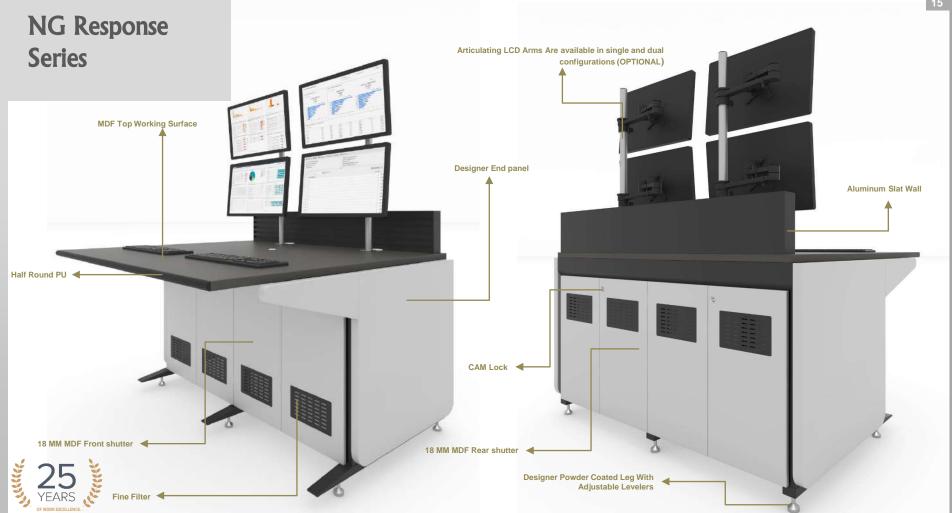

# **NG RESPONSE SERIES** Articulating LCD Arms Are available in single and dual configurations (OPTIONAL) Ш **Aluminum Slat Wall** MDF Top Working Surface **DUAL HIEGHT ADJUST** Designer End panel CAM LOCK HALF ROUND PU → 18 MM MDF Front shutter Fine Filter

# NG Response Series

# NG Response Series

Electrical Operated Motorized Lifting Column MDF Top Working Surface Articulating LCD Arms Are available in single and dual configurations (OPTIONAL) **Aluminum Slat Wall** Fine Filter Designer Powder Coated Leg With Adjustable Levelers