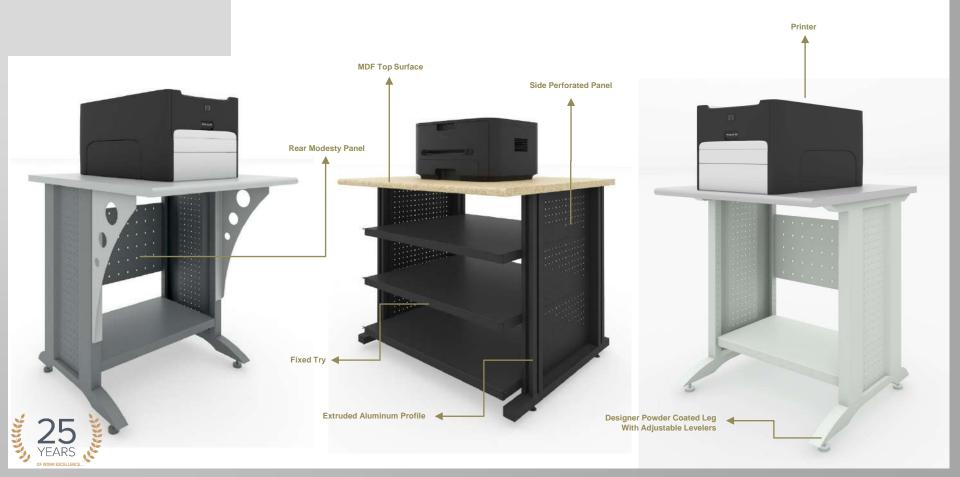

ONAL) Ш **Aluminum Slat Wall** MDF Top Working Surface **DUAL HIEGHT ADJUST** Designer End panel CAM LOCK HALF ROUND PU → 18 MM MDF Front shutter Fine Filter





# **Compact Series**



# **Compact Series**

Articulating LCD Arms Are available in single and dual configurations (OPTIONAL)



# **Compact Series**

Articulating LCD Arms Are available in single and dual configurations (OPTIONAL)



# Robusta Metallic Series



# Robusta Metallic Series







# Robusta Metallic Series







# NG Response Series



# NG Response Series

Electrical Operated Motorized Lifting Column MDF Top Working Surface Articulating LCD Arms Are available in single and dual configurations (OPTIONAL) **Aluminum Slat Wall** Fine Filter Designer Powder Coated Leg With Adjustable Levelers

# **Printer Tables**





# **CONTACT US**



Adarsha Control Systems Pvt Ltd. A-273, 6th Main Road, 2nd Stage, Peenya Industrial Area, Bangalore -560 058, Karnataka, India



Nagesh HDirector – Marketing



+91 9845411953



**+91 80 40493666** 



→ +91 80 28362174



> info@adarshacontrol.com

nagesh@adarshacontrol.com



www.adarshacontrol.com