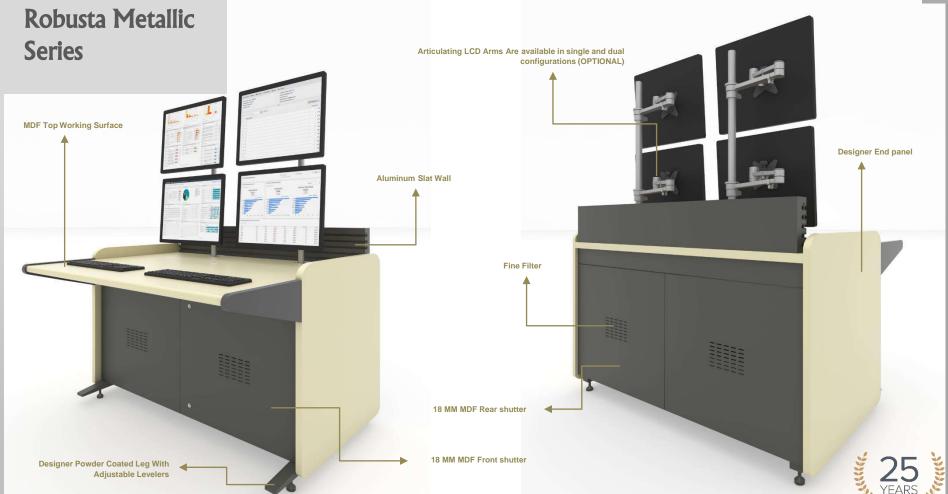

e most demanding industrial applications, consistently exceeds our customer's expectations.

With unrivalled expertise in the design of Control Room furniture's we understand the Critical importance of space, ergonomics and operator comfort.

# **NG RESPONSE SERIES** Articulating LCD Arms Are available in single and dual configurations (OPTIONAL) Ш **Aluminum Slat Wall** MDF Top Working Surface **DUAL HIEGHT ADJUST** Designer End panel CAM LOCK HALF ROUND PU → 18 MM MDF Front shutter Fine Filter





# **Compact Series**



# **Compact Series**

Articulating LCD Arms Are available in single and dual configurations (OPTIONAL)



# **Compact Series**

Articulating LCD Arms Are available in single and dual configurations (OPTIONAL)



# Robusta Metallic Series



# Robusta Metallic Series







# Robusta Metallic Series







# NG Response Series



# NG Response Series

Electrical Operated Motorized Lifting Column MDF Top Working Surface Articulating LCD Arms Are available in single and dual configurations (OPTIONAL) **Aluminum Slat Wall** Fine Filter Designer Powder Coated Leg With Adjustable Levelers

# **Printer Tables**





# **CONTACT US**



Adarsha Control Systems Pvt Ltd. A-273, 6th Main Road, 2nd Stage, Peenya Industrial Area, Bangalore -560 058, Karnataka, India



Nagesh HDirector – Marketing



+91 9845411953



**+91 80 40493666** 



→ +91 80 28362174



> info@adarshacontrol.com

nagesh@adarshacontrol.com



www.adarshacontrol.com