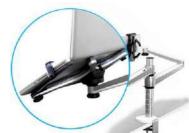

### monitor arms

Features include:

Highly flexible with vertical & horizontal, tilt & swivel movement Touch screen stable
Height adjustment 80mm - 500mm
Supports monitors up to 12kgs
Cable management
75mm and 100mm VESA mounts
Supplied with 'through desk' grommet & desk clamp fittings
Quick & simple installation