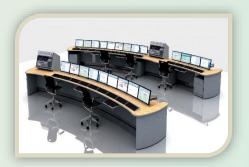

Increasingly control rooms are operating 24 hours a day 365 days a year, with many different types of systems and equipment's located into a single room.

Utilising our Centra Command Console,
Adarsha are able to provide solutions
from small to large scale new control rooms
or retrofits complying with the requirements of
materials, project specific features such as
offshore environments and materials. Adarsha
provides the definitive solution

At Adarsha, we use our experience and knowledge to assess those requirements and, based on the type of operation, the size of the location and numbers of operators, design and recommend the right solution using our modular Centra Command Console.