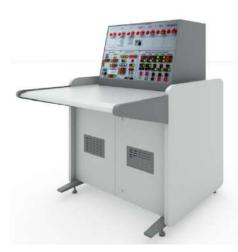

The often highly technical Oil and Gas industry has its own unique challenges, monitor and control often being one critical area. Adarsha expertise in the design and layout of control room consoles, and bespoke control room furniture provide customers with an ergonomic and efficient solution.

## Features:

- Modular & Flexible
- □ Technology Independent
- Offshore Compliant Materials

#### **Solutions For:**

- Refineries
- ☐ Up & Down stream Control
- On & Offshore Terminals
- ☐ Liquefied Natural Gas Terminals
- ☐ Gas to Liquids Terminals
- Plant Control
- Remote Pumping Stations