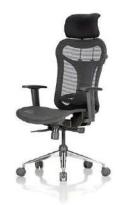

# chairs

# 24/7 chairs

#### Features include :

Backrest angle adjustment to 16 degrees air lumbar support tip-up armrests contoured cushions seat tilt seat tilt tension adjuster height adjustment (gas assisted) 5 star base double wheel castors robust steel frame service parts available headrest